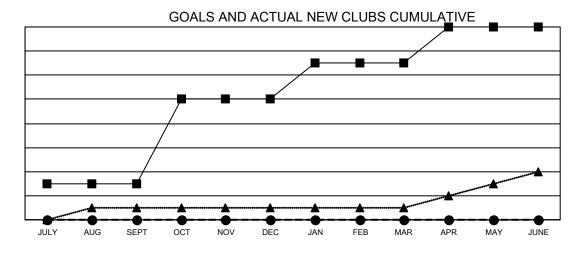

■- CURRENT YEAR GOALS FOR NEW CLUBS

- ● - CURRENT YEAR ACTUAL NEW CLUBS

▲ - LAST YEAR ACTUAL NEW CLUBS

0

304