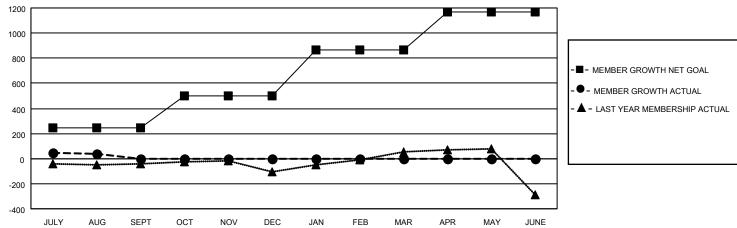

## GOALS AND ACTUAL MEMBERS CUMULATIVE

| DROPPED CLUBS: 1 |     | 76 CLUBS OF 513 ADDED 1 OR MORE<br>NEW MEMBERS | GENDER DISTRIBUTION  MALE 7,647 (63.52%) |                |       |
|------------------|-----|------------------------------------------------|------------------------------------------|----------------|-------|
| DROPPED MEMBERS  |     |                                                | FEMALE                                   | 4,392 (36.48%) |       |
| DECEASED         | 25  | CLICK HERE FOR CUMULATIVE                      | TOTAL FAMILY UNIT MEMBERS                |                | 2,142 |
| CLUB CANCELLED 0 |     | MEMBERSHIP DATA                                |                                          |                | 4 440 |
| OTHER            | 138 |                                                | FAMILY MEMBER                            | S PAYING HALF  | 1,113 |
| TOTAL            | 163 |                                                |                                          |                |       |